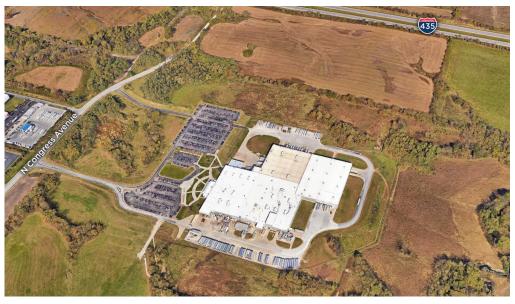

| M2-3, Manufacturing                                                                         |
| Year Built        | 1997, with additions in 2004 and 2014                                                       |
| Clear Height      | 35'                                                                                         |
| Column Spacing    | 50' x 48''                                                                                  |
| Loading           | 25 Docks (10'x12') with Pit Levelers and 2<br>Drive-In Doors (12'x14')                      |
| Car Parking       | 736 spaces                                                                                  |
| Power             | Six 4000A/480V Feeds                                                                        |







11401 N Congress Avenue, Kansas City, MO 64153

















11401 N Congress Avenue, Kansas City, MO 64153

### Floor Plan





11401 N Congress Avenue, Kansas City, MO 64153

### **Location Aerial**