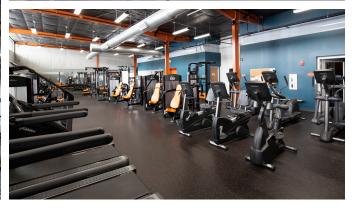

### **Property Highlights**

| Address     | 11401 North Congress Avenue                                                                                  |
|-------------|--------------------------------------------------------------------------------------------------------------|
| Square Feet | 507,729 Gross Square Feet (included 63,000 sf of office space, fitness center, and visitor center/gift shop) |