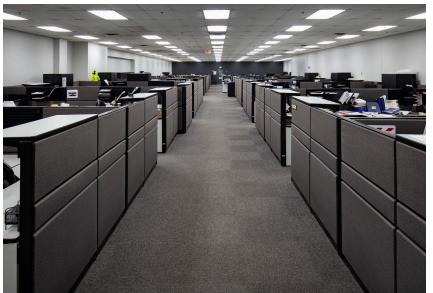

### **Property Highlights**

| Address     | 11401 North Congress Avenue                                                                                  |
|-------------|--------------------------------------------------------------------------------------------------------------|
| Square Feet | 507,729 Gross Square Feet (included 63,000 sf of office space, fitness center, and visitor center/gift shop) |