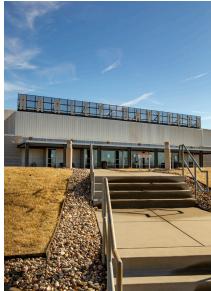

### **Harley-Davidson Motorcycle Plant**

11401 N Congress Avenue, Kansas City, MO 64153

# 507,729 SF Manufacturing Facility on 314.62 Acres Sale Price: \$26,500,000

### **Property Highlights**

- Harley-Davidson motorcycle manufacturing plant located at intersection of Interstate 29 and 435 and Congress Avenue
- Very clean well-maintained property features 100% air conditioning, excellent loading, heavy electrical power and additional acreage for expansion opportunity
- Clear heights of 35' with typical column spacing of 50' x 48'
- Available immediately