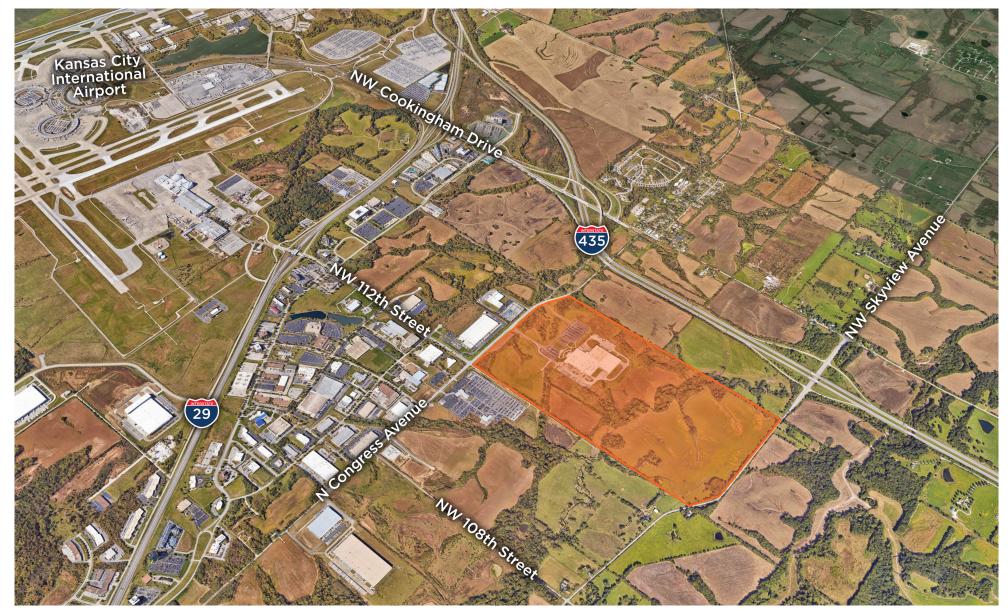

|
| Clear Height      | 35'                                                                                         |
| Column Spacing    | 50' x 48''                                                                                  |
| Loading           | 25 Docks (10'x12') with Pit Levelers and 2<br>Drive-In Doors (12'x14')                      |
| Car Parking       | 736 spaces                                                                                  |
| Power             | Six 4000A/480V Feeds                                                                        |







11401 N Congress Avenue, Kansas City, MO 64153

















11401 N Congress Avenue, Kansas City, MO 64153

### Floor Plan





11401 N Congress Avenue, Kansas City, MO 64153

### **Location Aerial**