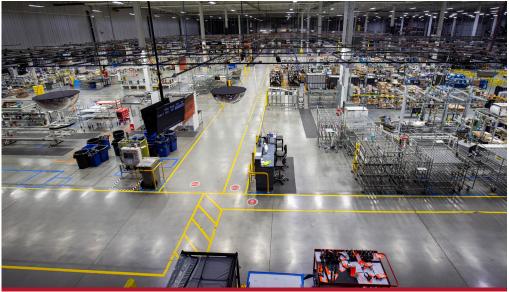

### **Property Highlights**

| Address     | 11401 North Congress Avenue                                                                                  |
|-------------|--------------------------------------------------------------------------------------------------------------|
| Square Feet | 507,729 Gross Square Feet (included 63,000 sf of office space, fitness center, and visitor center/gift shop) |

| CONSTRUCTION      |                                                                                             |
|-------------------|---------------------------------------------------------------------------------------------|
| Construction      | Steel frame with insulated metal panels                                                     |
| Roof Type, Age    | Steel roof deck with insulated membrane; replaced in phases in 2014-2016 (15 year warranty) |
| Fire Protection   | Wet                                                                                         |
| Interior Lighting | T-8 and T-5 in manufacturing area                                                           |
| HVAC              | 100% AC                                                                                     |
| Floor             | 6" Reinforced (8" in some areas)                                                            |
| PROPERTY FEATURES |                                                                                             |
| Site Area         | 314.62 acres total                                                                          |
| Zoning            | M2-3, Manufacturing                                                                         |
| Year Built        | 1997, with additions in 2004 and 2014                                                       |
| Clear Height      | 35'                                                                                         |
| Column Spacing    | 50' x 48''                                                                                  |
| Loading           | 25 Docks (10'x12') with Pit Levelers and 2<br>Drive-In Doors (12'x14')                      |
| Car Parking       | 736 spaces                                                                                  |
| Power             | Six 4000A/480V Feeds                                                                        |