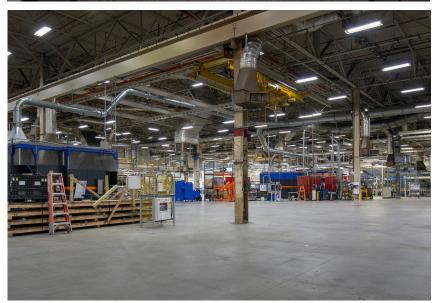

### **Property Highlights**

- Harley-Davidson motorcycle manufacturing plant located at intersection of Interstate 29 and 435 and Congress Avenue
- Very clean well-maintained property features 100% air conditioning, excellent loading, heavy electrical power and additional acreage for expansion opportunity
- Clear heights of 35' with typical column spacing of 50' x 48'
- Available immediately

| CONSTRUCTION      |                                                                                             |
|-------------------|---------------------------------------------------------------------------------------------|
| Construction      | Steel frame with insulated metal panels                                                     |
| Roof Type, Age    | Steel roof deck with insulated membrane; replaced in phases in 2014-2016 (15 year warranty) |
| Fire Protection   | Wet                                                                                         |
| Interior Lighting | T-8 and T-5 in manufacturing area                                                           |
| HVAC              | 100% AC                                                                                     |
| Floor             | 6" Reinforced (8" in some areas)                                                            |
| PROPERTY FEATURES |                                                                                             |
| Site Area         | 314.62 acres total                                                                          |
| Zoning            | M2-3, Manufacturing                                                                         |
| Year Built        | 1997, with additions in 2004 and 2014                                                       |
| Clear Height      | 35'                                                                                         |
| Column Spacing    | 50' x 48''                                                                                  |
| Loading           | 25 Docks (10'x12') with Pit Levelers and 2<br>Drive-In Doors (12'x14')                      |
| Car Parking       | 736 spaces                                                                                  |
| Power             | Six 4000A/480V Feeds                                                                        |