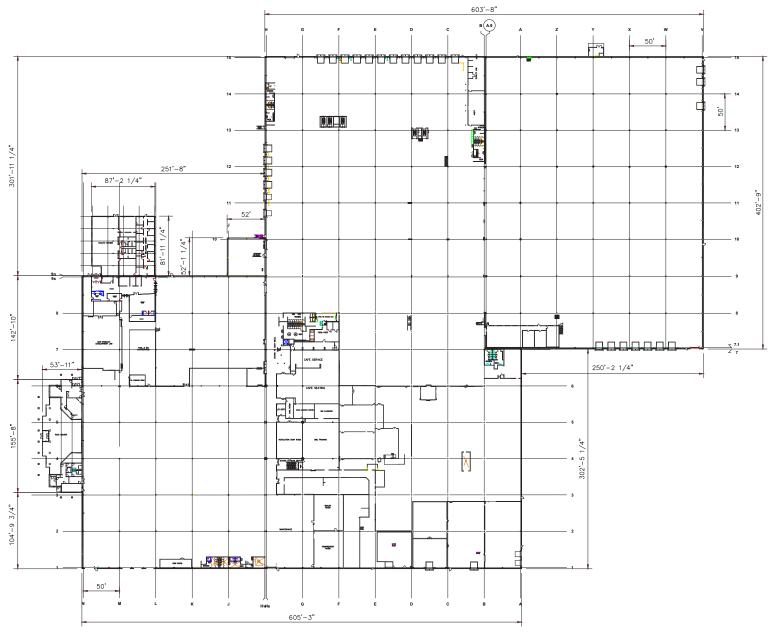

h additions in 2004 and 2014                                                       |
| Clear Height      | 35'                                                                                         |
| Column Spacing    | 50' x 48''                                                                                  |
| Loading           | 25 Docks (10'x12') with Pit Levelers and 2<br>Drive-In Doors (12'x14')                      |
| Car Parking       | 736 spaces                                                                                  |
| Power             | Six 4000A/480V Feeds                                                                        |







11401 N Congress Avenue, Kansas City, MO 64153

















11401 N Congress Avenue, Kansas City, MO 64153

### Floor Plan





11401 N Congress Avenue, Kansas City, MO 64153

### **Location Aerial**