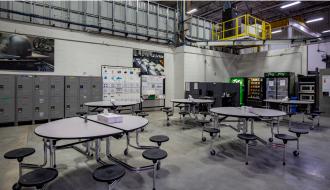

### **Property Highlights**

| Address     | 11401 North Congress Avenue                                                                                  |
|-------------|--------------------------------------------------------------------------------------------------------------|
| Square Feet | 507,729 Gross Square Feet (included 63,000 sf of office space, fitness center, and visitor center/gift shop) |