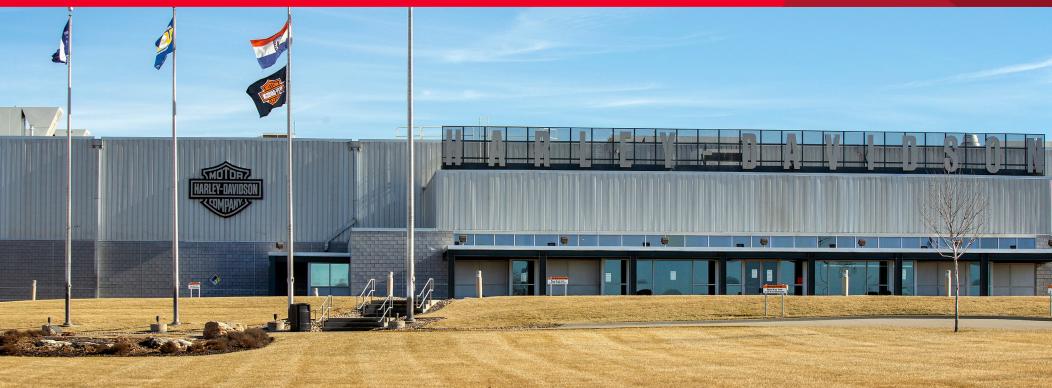

### **Harley-Davidson Motorcycle Plant**

11401 N Congress Avenue, Kansas City, MO 64153

# 507,729 SF Manufacturing Facility on 314.62 Acres Sale Price: \$26,500,000

### **Property Highlights**

- Harley-Davidson motorcycle manufacturing plant located at intersection of Interstate 29 and 435 and Congress Avenue
- Very clean well-maintained property features 100% air conditioning, excellent loading, heavy electrical power and additional acreage for expansion opportunity
- Clear heights of 35' with typical column spacing of 50' x 48'
- Available immediately