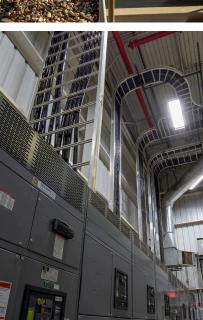

| CONSTRUCTION      |                                                                                             |
|-------------------|---------------------------------------------------------------------------------------------|
| Construction      | Steel frame with insulated metal panels                                                     |
| Roof Type, Age    | Steel roof deck with insulated membrane; replaced in phases in 2014-2016 (15 year warranty) |
| Fire Protection   | Wet                                                                                         |
| Interior Lighting | T-8 and T-5 in manufacturing area                                                           |
| HVAC              | 100% AC                                                                                     |
| Floor             | 6" Reinforced (8" in some areas)                                                            |
| PROPERTY FEATURES |                                                                                             |
| Site Area         | 314.62 acres total                                                                          |
| Zoning            | M2-3, Manufacturing                                                                         |
| Year Built        | 1997, with additions in 2004 and 2014                                                       |
| Clear Height      | 35'                                                                                         |
| Column Spacing    | 50' x 48''                                                                                  |
| Loading           | 25 Docks (10'x12') with Pit Levelers and 2<br>Drive-In Doors (12'x14')                      |
| Car Parking       | 736 spaces                                                                                  |
| Power             | Six 4000A/480V Feeds                                                                        |